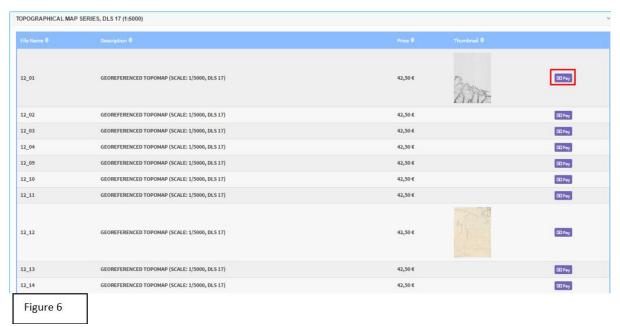

Because of the big amount of maps, there is possibility to preview only two maps, one colored and one black and white form, just like the following figure 5.

While the user selects the desired map, clicks on the Pay button and automatically is transferred to the JCC payment system (figure 6) for the submission of the charges and the purchase of the specific file (figure 7)