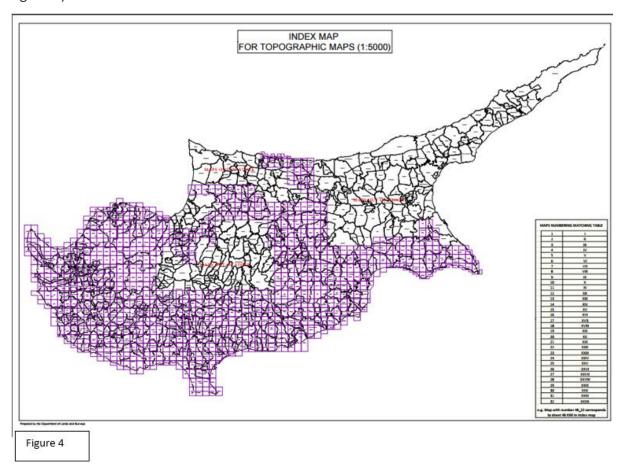

It is noted also that, because of the big amount of maps which they are included in the TOPOGRAPHICAL MAP SERIES, DLS 17 (1:5000), for which is included a big amount of maps, also there is a map search from which the provision and number is displayed, for the convenience of the applicant. For displaying a full extend of the map click on the map (see figure 4).