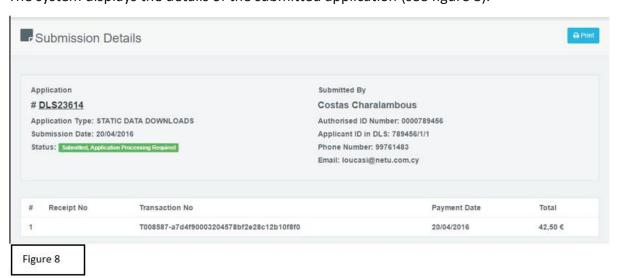

The system displays the details of the submitted application (see figure 8).

After purchasing the selected data, the available data will be displayed in the Downloads page.