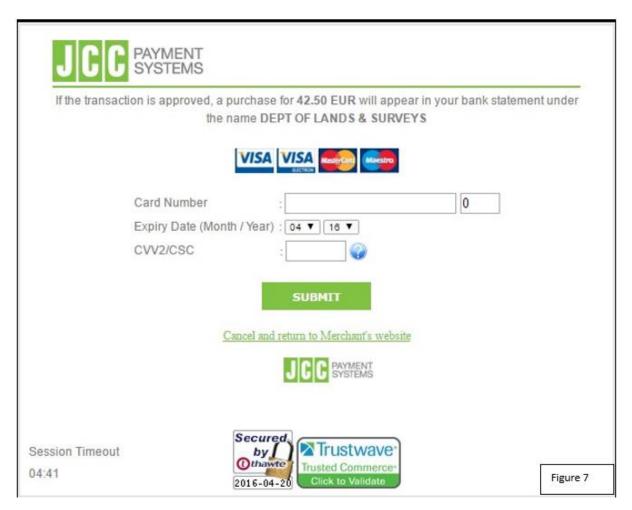

Because of the big amount of maps, there is possibility to preview only two maps, one colored and one black and white form, just like the following figure 5.

While the user selects the desired map, clicks on the Pay button and automatically is transferred to the JCC payment system (figure 6) for the submission of the charges and the purchase of the specific file (figure 7)