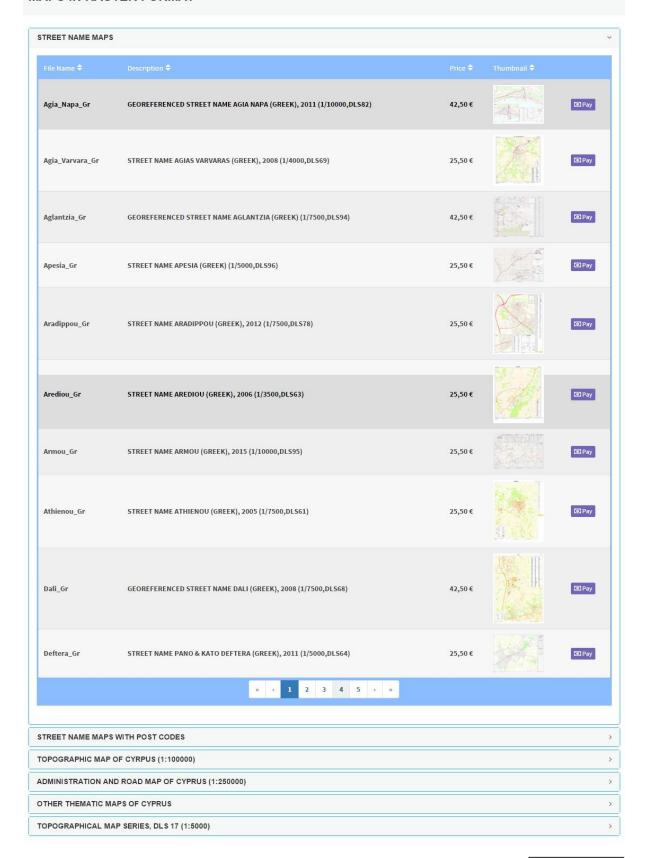

## MAPS IN RASTER FORMAT

As it is displayed in the image below, for each map a relevant thumbnail is shown (preview), and also some extra information regarding the file format, the map scale, serial number and price.