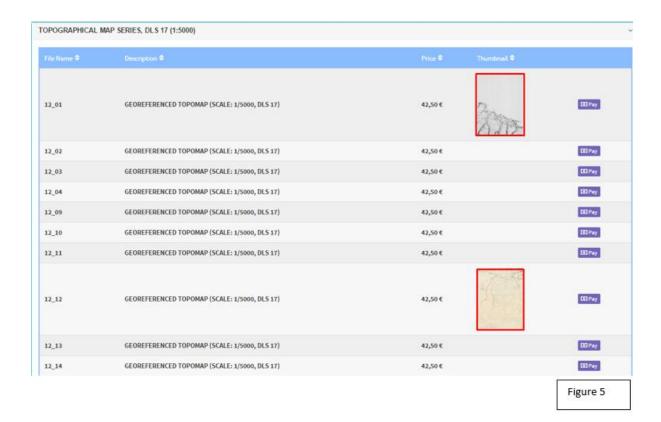

Because of the big amount of maps, there is possibility to preview only two maps, one colored and one black and white form, just like the following figure 5.

While the user selects the desired map, clicks on the Pay button and automatically is transferred to the JCC payment system (figure 6) for the submission of the charges and the purchase of the specific file (figure 7)